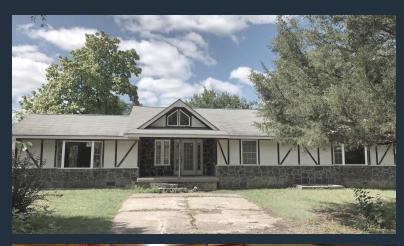

## REAL ESTATE AUCTION

SATURDAY 13TH OF OCTOBER @ 11:00 A.M. 2241 S. RICHFIELD, WICHITA, KS 67207 (NE OF PAWNEE & GREENWICH)

1,960 sq. ft. unfinished house, 20' x 48' Detached Garage on a Fenced 1-Acre Lot

The interior is unfinished with an open 20' x 20' kitchen/dining area. Vaulted ceilings in the foyer. New basement with 8" thick walls, two daylight windows, a concrete storm shelter under the front porch, New 200 amp service panel. The original house was built in 1956 and has been added on to at the back recently. The addition is 12' x 50' and was constructed with PolySteel forms giving the back R-22 insulation value. The house has been updated with vinyl windows and the front is finished partially with stone. The detached garage is 20' x 48' with an overhead door on the front and double doors on the side with an additional walk in door also on the front. Fully chain fenced 1-acre yard. The property is being sold due to health issues from the owner who is unable to complete it.