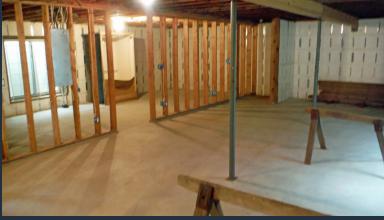

The interior is unfinished with an open 20' x 20' kitchen/dining area. Vaulted ceilings in the foyer. New basement with 8" thick walls, two daylight windows, a concrete storm shelter under the front porch, New 200 amp service panel. The original house was built in 1956 and has been added on to at the back recently. The addition is 12' x 50' and was constructed with PolySteel forms giving the back R-22 insulation value. The house has been updated with vinyl windows and the front is finished partially with stone. The detached garage is 20' x 48' with an overhead door on the front and double doors on the side with an additional walk in door also on the front. Fully chain fenced 1-acre yard. The property is being sold due to health issues from the owner who is unable to complete it.

This property represents a real opportunity to finish the house exactly the way you want it.

OPEN HOUSE Sunday Oct. 7th 2:00 - 4:00 p.m.

\$2500 non-refundable earnest deposit required at contract signing, day of sale. Closing on or before November 13, 2018. The property is sold in as-is condition without warranty expressed or implied. Buyers are encouraged to have all inspections done prior to the auction. The contract shall not be subject to financing, inspections, appraisal or interim maintenance. Preliminary title work provided by Security 1st Title. Security 1st will be the closing agent. Taxes will be prorated to the day of closing. Closing fee and title insurance will be shared equally between buyer and seller. Auctioneer/agent is representing the seller.