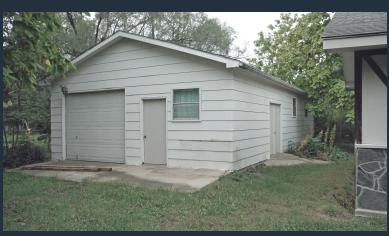

The interior is unfinished with an open 20' x 20' kitchen/dining area. Vaulted ceilings in the foyer. New basement with 8" thick walls, two daylight windows, a concrete storm shelter under the front porch, New 200 amp service panel. The original house was built in 1956 and has been added on to at the back recently. The addition is 12' x 50' and was constructed with PolySteel forms giving the back R-22 insulation value. The house has been updated with vinyl windows and the front is finished partially with stone. The detached garage is 20' x 48' with an overhead door on the front and double doors on the side with an additional walk in door also on the front. Fully chain fenced 1-acre yard. The property is being sold due to health issues from the owner who is unable to complete it.