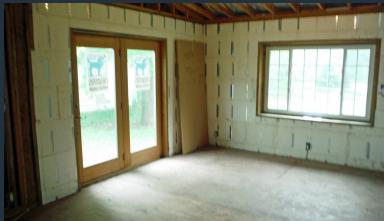

The interior is unfinished with an open 20' x 20' kitchen/dining area. Vaulted ceilings in the foyer. New basement with 8" thick walls, two daylight windows, a concrete storm shelter under the front porch, New 200 amp service panel. The original house was built in 1956 and has been added on to at the back recently. The addition is 12' x 50' and was constructed with PolySteel forms giving the back R-22 insulation value. The house has been updated with vinyl windows and the front is finished partially with stone. The detached garage is 20' x 48' with an overhead door on the front and double doors on the side with an additional walk in door also on the front. Fully chain fenced 1-acre yard. The property is being sold due to health issues from the owner who is unable to complete it.

This property represents a real opportunity to finish the house exactly the way you want it.

OPEN HOUSE Sunday Oct. 7th 2:00 - 4:00 p.m.

\$2500 non-refundable earnest deposit required at contract signing, day of sale. Closing on or before November 13, 2018. The property is sold in as-is condition without warranty expressed or implied. Buyers are encouraged to have all inspections done prior to the auction. The contract shall not be subject to financing, inspections, appraisal or interim maintenance. Preliminary title work provided by Security 1st Title. Security 1st will be the closing agent. Taxes will be prorated to the day of closing. Closing fee and title insurance will be shared equally between buyer and seller. Auctioneer/agent is representing the seller.